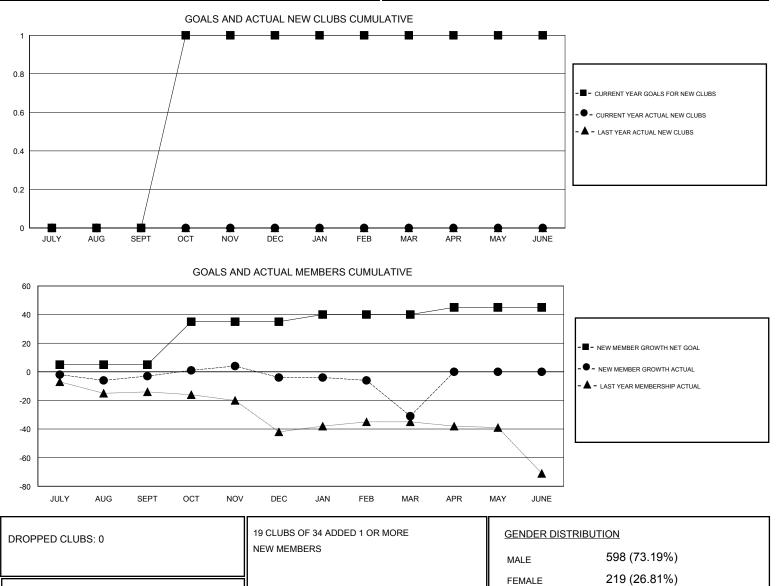

## Judy Hankom GMT

| GMT: Judy Han         | kom           | L         | LOCATION SOUTH DAKOTA |                       |                                                                |                                                              | GMT CA                                             |
|-----------------------|---------------|-----------|-----------------------|-----------------------|----------------------------------------------------------------|--------------------------------------------------------------|----------------------------------------------------|
| Clubs                 |               |           |                       | Members               |                                                                |                                                              |                                                    |
| RESULTS FOR 2016-2017 |               |           |                       | RESULTS FOR 2016-2017 |                                                                |                                                              |                                                    |
| QUARTER               | NEW CLUB GOAL | NEW CLUBS | DROPPED CLUBS         | QUARTER               | NEW MEMBER GROWTH<br>NET GOAL (not reinstated<br>or transfers) | NEW MEMBER<br>GROWTH ACTUAL (not<br>reinstated or transfers) | DROPPED<br>MEMBERS ACTUAL<br>(including transfers) |
| JULY/AUG/SEPT         | 0             | 0         | 0                     | JULY/AUG/SEPT         | 5                                                              | 9                                                            | 12                                                 |
| OCT/NOV/DEC           | 1             | 0         | 0                     | OCT/NOV/DEC           | 30                                                             | 15                                                           | 16                                                 |
| JAN/FEB/MAR           | 0             | 0         | 0                     | JAN/FEB/MAR           | 5                                                              | 18                                                           | 45                                                 |
| APR/MAY/JUNE          | 0             | 0         | 0                     | APR/MAY/JUNE          | 5                                                              | 0                                                            | 0                                                  |